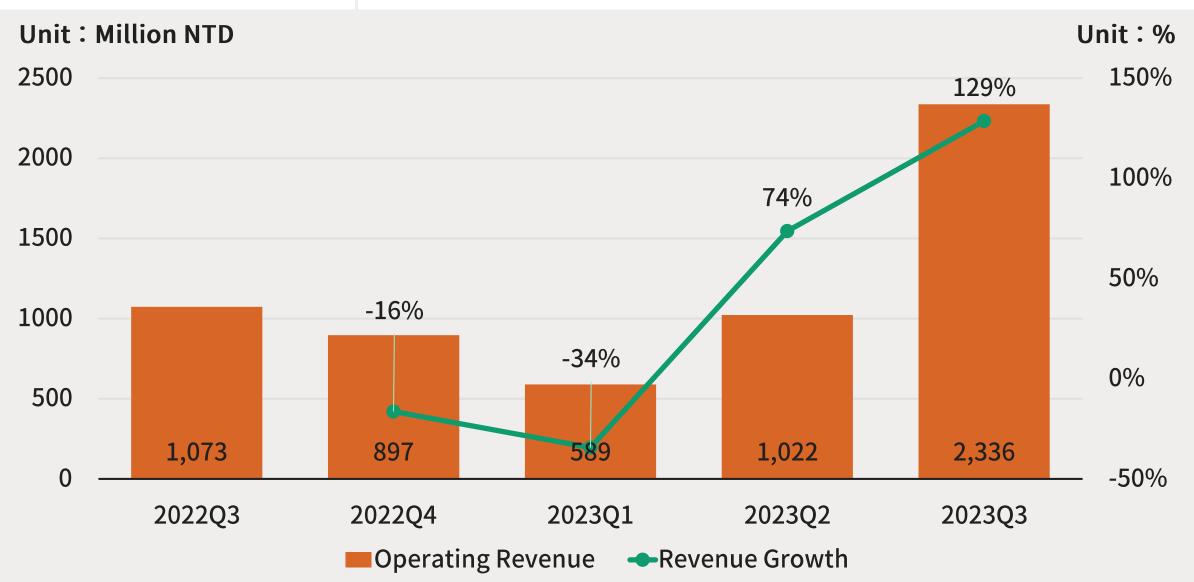

#### **REXON**® 2023 Investor Conference

#### **REXON INDUSTRIAL CORP., LTD.** / Stock Symbol : 1515



## Outline



# CONTENTS

/01 Company Introduction

/ 02 M Business Achievements

/ 03 🕉 Future Prospects

## COMPANY INTRODUCTION



## **Rexon Overview**

# Foundation Date 1973/04/30

Listed Date 1995/02/04

#### Capital \$56.88 M USD

Employee 1,000

#### Headquarter

#### Chairman Rex Wang

No. 261, Jen Hwa Road, Tali, Taichung 41279, Taiwan



## Major Products

#### FITNESS EQUIPMENT

## POWER TOOLS

#### Low-carbon New Product





## **Best Partners**



## **BUSINESS** ACHIEVEMENTS

EURIUSD - 1,35379 - 00:00:00 14 giu (EEST),

23:46

21:20 21:30 21:40 21:50

Quote List (2)

NDP

u (CEST) nic, Heikin Ash 06/13/0

7

EUR/USD (Bid), Ticks, # 300 / 300



## Revenue





## Profitability

Unit : Million NTD





## ESG Award



#### 2022 Taiwan Corporate Sustainability Awards Gold Award in the Traditional Manufacturing Category





## **ESG- Enviornment**

## Greenhouse Gas Verification Statement ISO 14064-1:2018 Ongoing

| The inventory of Greenhouse Gas emissions in year 2022 of                                                                                                                |                                                                                                                                                                                     |               |
|-----------------------------------------------------------------------------------------------------------------------------------------------------------------------